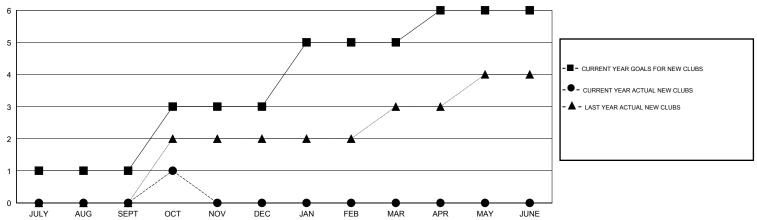

## GOALS AND ACTUAL NEW CLUBS CUMULATIVE

## GMT: NAZMUL HAQUE LOCATION INDIA GMT CA 6

| Clubs                 |                  |           |                  | Members               |               |                    |                                     |                    |                  |
|-----------------------|------------------|-----------|------------------|-----------------------|---------------|--------------------|-------------------------------------|--------------------|------------------|
| RESULTS FOR 2016-2017 |                  |           |                  | RESULTS FOR 2016-2017 |               |                    |                                     |                    |                  |
| QUARTER               | NEW CLUB<br>GOAL | NEW CLUBS | DROPPED<br>CLUBS | NET<br>GAIN/LOSS      | QUARTER       | NEW MEMBER<br>GOAL | CHARTER AND<br>NEW MEMBERS<br>ADDED | DROPPED<br>MEMBERS | NET<br>GAIN/LOSS |
| JULY/AUG/SEPT         | 1                | 0         | 0                | 0                     | JULY/AUG/SEPT | 85                 | 148                                 | 126                | 22               |
| OCT/NOV/DEC           | 2                | 1         | 0                | 1                     | OCT/NOV/DEC   | 60                 | 56                                  | 13                 | 43               |
| JAN/FEB/MAR           | 2                | 0         | 0                | 0                     | JAN/FEB/MAR   | 35                 | 0                                   | 0                  | 0                |
| APR/MAY/JUNE          | 1                | 0         | 0                | 0                     | APR/MAY/JUNE  | -110               | 0                                   | 0                  | 0                |