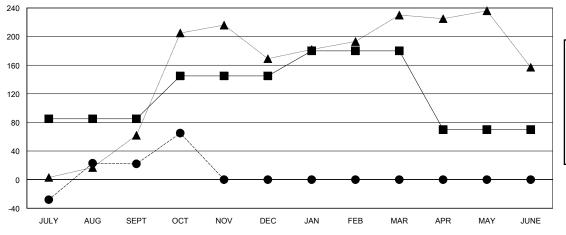

## GOALS AND ACTUAL MEMBERS CUMULATIVE

| -■-  | CURRENT YEAR GOALS FOR NEW |
|------|----------------------------|
| MEMA | EDS                        |

CURRENT YEAR ACTUAL MEMBERS

- ▲ - LAST YEAR ACTUAL MEMBERS

## GMT: NAZMUL HAQUE LOCATION INDIA GMT CA 6

| Clubs                 |                  |           |                  | Members               |               |                    |                                     |                    |                  |
|-----------------------|------------------|-----------|------------------|-----------------------|---------------|--------------------|-------------------------------------|--------------------|------------------|
| RESULTS FOR 2016-2017 |                  |           |                  | RESULTS FOR 2016-2017 |               |                    |                                     |                    |                  |
| QUARTER               | NEW CLUB<br>GOAL | NEW CLUBS | DROPPED<br>CLUBS | NET<br>GAIN/LOSS      | QUARTER       | NEW MEMBER<br>GOAL | CHARTER AND<br>NEW MEMBERS<br>ADDED | DROPPED<br>MEMBERS | NET<br>GAIN/LOSS |
| JULY/AUG/SEPT         | 1                | 0         | 0                | 0                     | JULY/AUG/SEPT | 85                 | 148                                 | 126                | 22               |
| OCT/NOV/DEC           | 2                | 1         | 0                | 1                     | OCT/NOV/DEC   | 60                 | 56                                  | 13                 | 43               |
| JAN/FEB/MAR           | 2                | 0         | 0                | 0                     | JAN/FEB/MAR   | 35                 | 0                                   | 0                  | 0                |
| APR/MAY/JUNE          | 1                | 0         | 0                | 0                     | APR/MAY/JUNE  | -110               | 0                                   | 0                  | 0                |